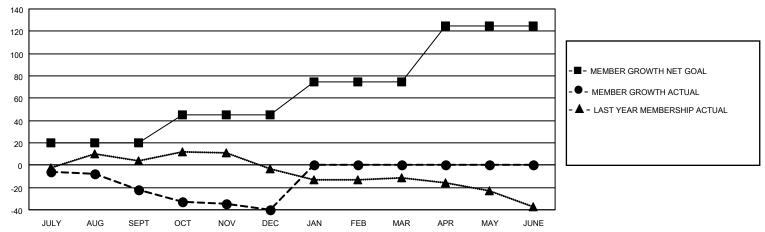

### GOALS AND ACTUAL MEMBERS CUMULATIVE

| DROPPED CLUBS: 1 |    | 9 CLUBS OF 33 ADDED 1 OR MORE<br>NEW MEMBERS | GENDER DISTRIBUTION  MALE 741 (68.87%) |               |     |
|------------------|----|----------------------------------------------|----------------------------------------|---------------|-----|
| DROPPED MEMBERS  |    |                                              | FEMALE                                 | 335 (31.13%)  |     |
| DECEASED         | 6  | CLICK HERE FOR CUMULATIVE                    | TOTAL FAMILY UNIT MEMBERS              |               | 178 |
| CLUB CANCELLED   | 8  | MEMBERSHIP DATA                              | EANULY MEMBER                          | O DANINO HALE | 90  |
| OTHER 52         |    |                                              | FAMILY MEMBERS PAYING HALF DUES        |               | 90  |
| TOTAL            | 66 |                                              | Bolo                                   |               |     |